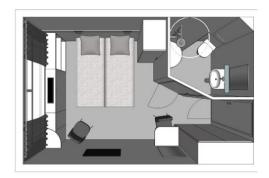

# Cabins

- Middle Deck 1 double bed 13 m<sup>2</sup>
- Middle Deck 1 double bed disabled person 16 m<sup>2</sup>
- Middle deck 2 adjustable twin beds 13 m<sup>2</sup>
- Main Deck 1 double bed 13 m<sup>2</sup>
- Main deck 2 adjustable twin beds 13 m<sup>2</sup>
- Upper Deck 1 double bed 13 m<sup>2</sup>
- Upper deck 2 adjustable twin beds 13 m<sup>2</sup>

## Cabins equipments

- TV
- Telephone (for internal calls only)
- Bathroom with shower and toilet
- Towels
- Safe
- Independent air-conditioning
- Electricity 220V
- Wi-Fi

Please note that there is no laundry service on board the ship.