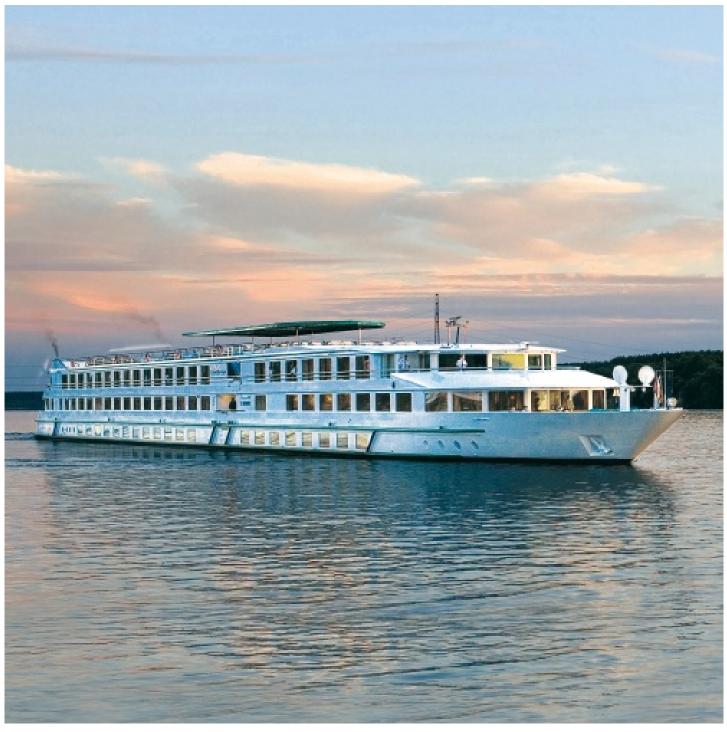

# **MS Beethoven**

4 anchors - Rhine and Danube Rivers - 90 cabins

# **MS Beethoven**

**MS Beethoven** sails on the Danube and Rhine Rivers.