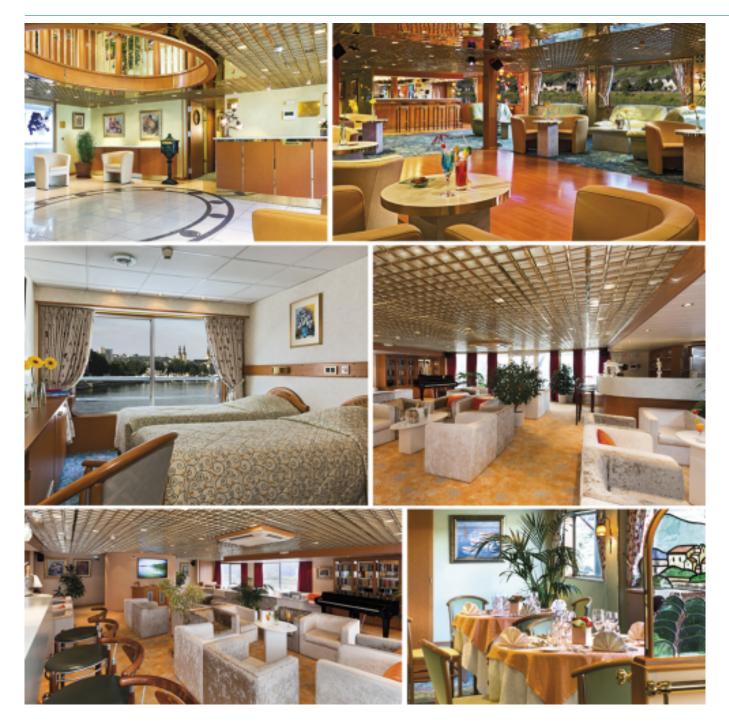

## Interior design

MAIN DECK : RESTAURANT MIDDLE DECK : RECEPTION DESK - LOUNGE BAR WITH DANCEFLOOR UPPER DECK : PIANORAMABAR - TERRACE - LIBRARY SUN DECK : FITNESS - SUN DECK