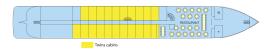

### Decks and technical details

#### MAIN DECK 21 cabines

### MIDDLE DECK 27 cabines

UPPER DECK 42 cabins

Number of decks : 3 Number of cabins : 90 Width : 11.40 Year Built : 2004 Year Renovated : 2010 Guest capacity : 180 Length : 110 Number of crew members : 25 Elevators PRM cabins Cabins outside SUN DECK

MAIN DECK : RESTAURANT MIDDLE DECK : RECEPTION DESK - LOUNGE BAR WITH DANCEFLOOR UPPER DECK : PIANORAMABAR - TERRACE - LIBRARY SUN DECK : FITNESS - SUN DECK