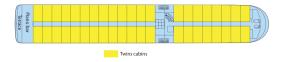

#### MAIN DECK 21 cabines

### MIDDLE DECK 27 cabines

UPPER DECK 42 cabins

Number of decks : 3 Number of cabins : 90 Width : 11.40 Year Built : 2004 Year Renovated : 2010 Guest capacity : 180 Length : 110 Number of crew members : 25 Elevators PRM cabins Cabins outside SUN DECK

MAIN DECK : RESTAURANT MIDDLE DECK : RECEPTION DESK - LOUNGE BAR WITH DANCEFLOOR UPPER DECK : PIANORAMABAR - TERRACE - LIBRARY SUN DECK : FITNESS - SUN DECK