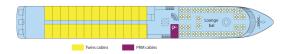

#### MAIN DECK 21 cabines

### MIDDLE DECK 27 cabines

UPPER DECK 42 cabins

Number of decks : 3 Number of cabins : 90 Width : 11.40 Year Built : 2004 Year Renovated : 2010 Guest capacity : 180 Length : 110 Number of crew members : 25 Elevators PRM cabins Cabins outside SUN DECK

MAIN DECK : RESTAURANT MIDDLE DECK : RECEPTION DESK - LOUNGE BAR WITH DANCEFLOOR UPPER DECK : PIANORAMABAR - TERRACE - LIBRARY SUN DECK : FITNESS - SUN DECK